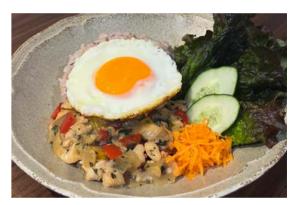

| GAPAO                                | 1600 |
|--------------------------------------|------|
| (Rice with Basil and Minced Chicken) |      |
| Easy-to-eat gapao without fish sauce |      |

1300 Avocado Toast Avocado and hard bucket