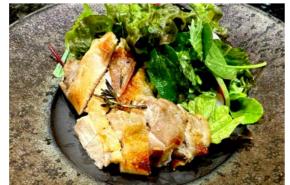

Sausage Platter recommend small 800 Plain, herb and chorizo large 1600

1600 Seafood Gratin

Penne Gratin with Shrimps, Squid and Scallions

1800 Herb Grilled Chicken Steak recommend

Tender roasted chicken scented with rosemary