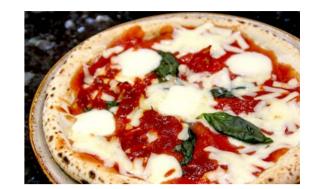

## — PASTA / PIZZA —

| Genovese Pasta Basil sauce with baby leaves                                | 1600 |
|----------------------------------------------------------------------------|------|
| Bolognese Pasta<br>A classic flavor, rich bolognese                        | 1600 |
| Margherita Pizza recommend  Mozzarella cheese and dried tomatoes           | 2200 |
| Prosciutto and arugula pizza Fresh arugula, mozzarella, and fresh tomatoes | 2200 |