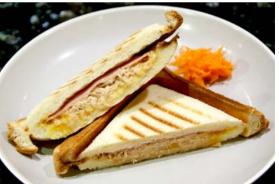

| Sandwich Plate                             | half 900 |
|--------------------------------------------|----------|
| You can choose either tuna or egg for half | 1600     |

900 Toasted Sandwich recommend Please ask our staff about what's inside