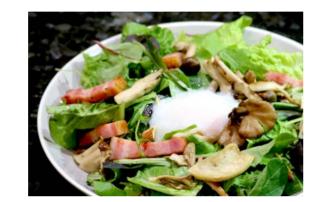

- SALAD -

small 900 GINZA CAFE original SALAD large 2000

Seasonal vegetables, fruits and nuts with original dressing

- MAIN -

800 Chinese Dumplin (Kurobuta pork, Japanese basil)

Juicy grilled dumplings with a refreshing green perilla flavor