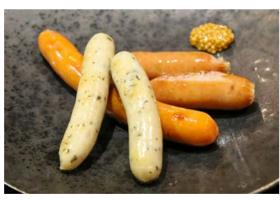

Sausage Platter recommend small 800 Plain, herb and chorizo large 1600

1600 Seafood Gratin

Penne Gratin with Shrimps, Squid and Scallions

1800 Herb Grilled Chicken Steak recommend

Tender roasted chicken scented with rosemary