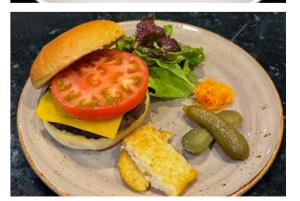

Cheeseburger recommend

Made with 100% domestic beef. Good with cheddar cheese 1600

Japanese Style Shiso Pork Burger 1600 Made with 100% domestic pork.

Gingery patties with yam and shiso for a refreshing taste.